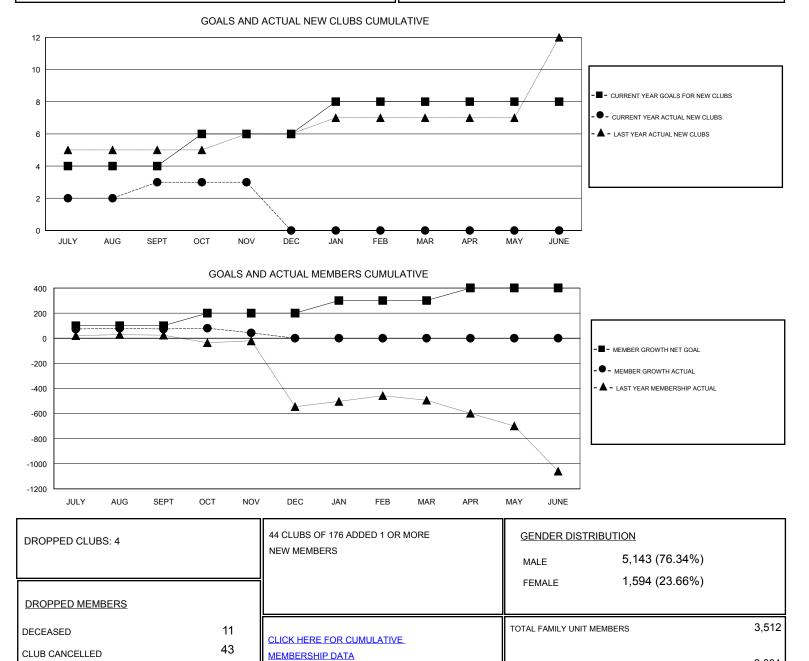

## District 324B3

Results as of: 11/30/2019

| GMT:                           |   | L | OCATION INDIA |                                  |     |     | GMT CA |
|--------------------------------|---|---|---------------|----------------------------------|-----|-----|--------|
| Clubs<br>RESULTS FOR 2019-2020 |   |   |               | Members<br>RESULTS FOR 2019-2020 |     |     |        |
|                                |   |   |               |                                  |     |     |        |
| JULY/AUG/SEPT                  | 4 | 3 | 4             | JULY/AUG/SEPT                    | 100 | 243 | 142    |
| OCT/NOV/DEC                    | 2 | 0 | 0             | OCT/NOV/DEC                      | 100 | 48  | 67     |
| JAN/FEB/MAR                    | 2 | 0 | 0             | JAN/FEB/MAR                      | 100 | 0   | 0      |
| APR/MAY/JUNE                   | 0 | 0 | 0             | APR/MAY/JUNE                     | 100 | 0   | 0      |